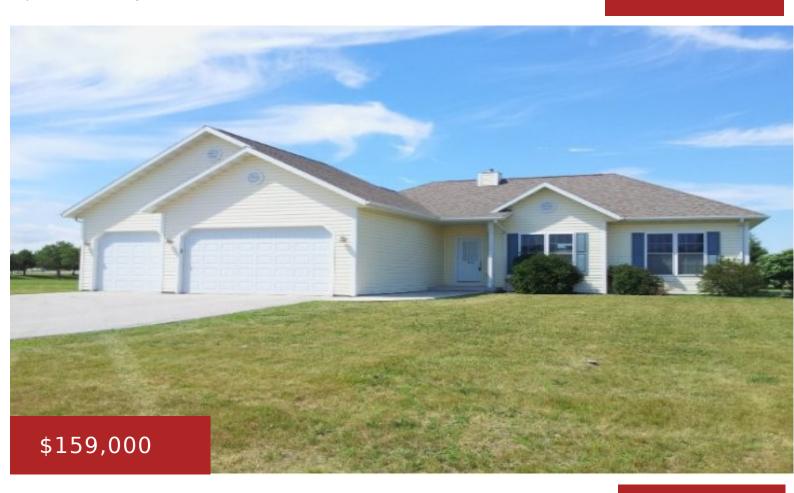

### 2730 UNION AVE, SHEBOYGAN, WI, 53081

https://www.adashunjones.com

Split bedroom ranch on almost half acre lot. Master bedroom has trayed ceiling. Huge windows allow tons of natural light. Living room has gas fireplace. Property also has 3 car garage with dual floor drains and hot and cold water. Huge open basement could easily be finished. Wide open park out your back door. Also...

- 3 beds
- 2 baths
- Residential
- Residential, Single Family Residence
- Closed
- 1480 sq ft