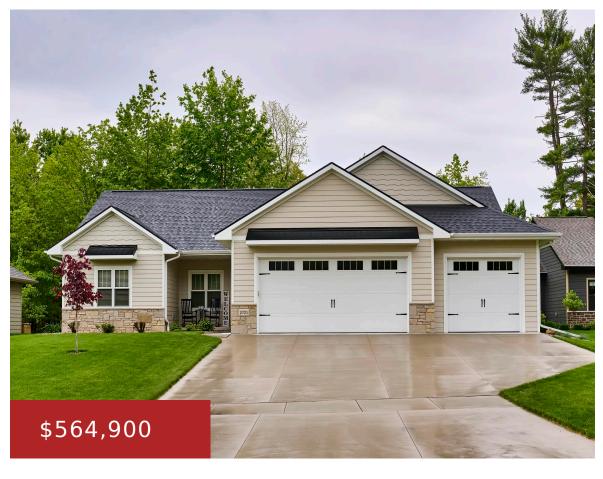

### 2721 WOODFIELD COURT, HOWARD, WI, 54313

https://www.adashunjones.com

2721 WOODFIELD Court, HOWARD, WI, 54313

- 3 beds
- 2 baths
- Residential
- Residential, Single Family Residence
- Active
- 1859 sq ft

Better than new gorgeous 3 bedroom 2 bath home built by Black Diamond Builders. This home offers all high end amenities throughout including all Anderson windows, LP smart siding, beautiful white oak hardwood floors throughout the whole main area, kitchen with white painted cabinets that go to the ceiling, granite countertops, large island and tile...