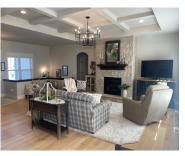

Better than new gorgeous 3 bedroom 2 bath home built by Black Diamond Builders. This home offers all high end amenities throughout including all Anderson windows, LP smart siding, beautiful white oak hardwood floors throughout the whole main area, kitchen with white painted cabinets that go to the ceiling, granite countertops, large island and tile...

## **Room Sizes**

| Room type            | Dimensions | Level |
|----------------------|------------|-------|
| Bedroom 1            | 13x15      | Main  |
| Bedroom 2            | 11x12      | Main  |
| Bedroom 3            | 11x12      | Main  |
| Kitchen              | 12x18      | Main  |
| Living Or Great Room | 14x18      | Main  |
| Dining Room          | 11x12      | Main  |