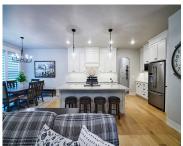

Better than new gorgeous 3 bedroom 2 bath home built by Black Diamond Builders. This home offers all high end amenities throughout including all Anderson windows, LP smart siding, beautiful white oak hardwood floors throughout the whole main area, kitchen with white painted cabinets that go to the ceiling, granite countertops, large island and tile...

## **Room Sizes**

| Room type            | Dimensions | Level |
|----------------------|------------|-------|
| Bedroom 1            | 13x15      | Main  |
| Bedroom 2            | 11x12      | Main  |
| Bedroom 3            | 11x12      | Main  |
| Kitchen              | 12x18      | Main  |
| Living Or Great Room | 14x18      | Main  |
| Dining Room          | 11x12      | Main  |