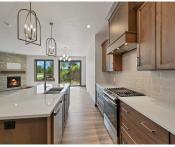

### 2715 CASTAWAY COURT, GREEN BAY, WI, 54311

https://www.adashunjones.com

2715 CASTAWAY Court, Green Bay, WI, 54311

Welcome to The Club at Spring Lake, an HOA Community with shared access to Spring Lake and in close proximity to Green Bay Country Club. This home features an open concept main floor with a large primary suite, a second bedroom/office, gas fireplace, cooktop with wall oven and a 12X12 patio. Zero lot line property

## **Room Sizes**

| Room type            | Dimensions | Level |
|----------------------|------------|-------|
| Bedroom 1            | 16X12      | Main  |
| Bedroom 2            | 12X11      | Main  |
| Kitchen              | 27X13      | Main  |
| Living Or Great Room | 18X12      | Main  |
| Other Room           | 5X4        | Main  |
| Other Room 2         | 8X7        | Main  |