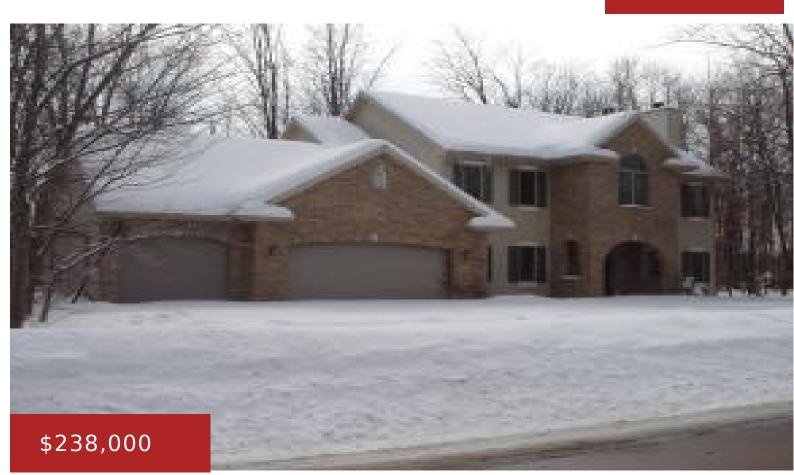

#### 2701 SCHAEFER CR, APPLETON, WI, 54915

Custom built former parade home with great curb appeal. Amenities include Anderson windows, maple cabinets, fireplace, jacuzzi bath, 4 bedrooms and 2.5 baths. Home set on a treed lot in a treed neighborhood. Home also features a patio area and deck.

#### • 4 beds

- 2 baths
- Residential
- Residential,Single Family Residence
- Closed
- 2852 sq ft