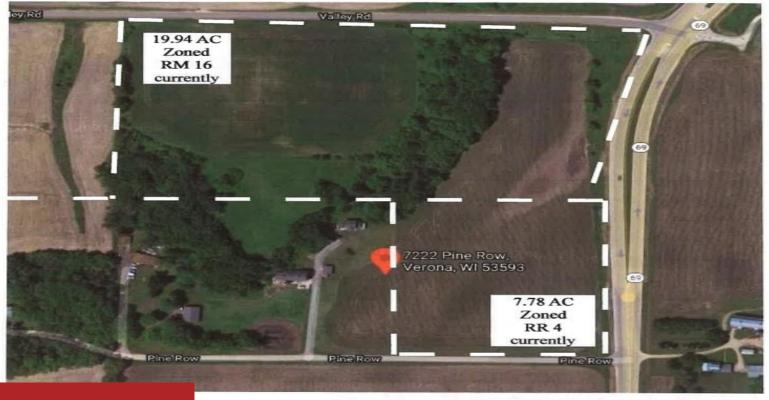

# 27.72AC PINE ROW RD & HIGHWAY 69, VERONA, WI, 53593

27.72Ac Pine Row Rd & Highway 69, Verona, WI, 53593

https://www.adashunjones.com

#### \$1,940,400

Total Acreage - 27.72

27.72 acres along Hwy 69 between Pine Row Road and Valley Road in the Town of Verona. It is in the urban service area for the City of Verona and currently zoned Agricultural but the City of Verona has this area designated as future commercial development. It has great access and visibility to Hwy 151/18....