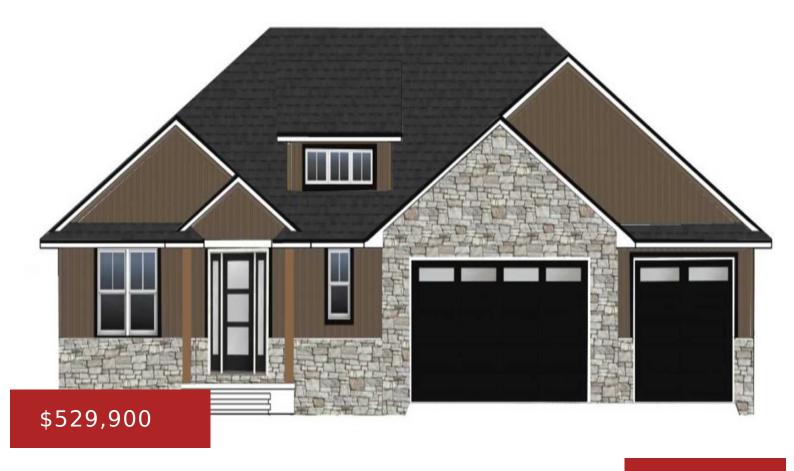

#### 2694 WILLOW GROVE LANE, GREEN BAY, WI, 54311

https://www.adashunjones.com

2694 WILLOW GROVE Lane, GREEN BAY, WI, 54311

This beautifully designed Oakdale Model offers the perfect blend of comfort, style, and function! Step inside to an open concept layout filled with natural light, highlighted by large windows, a cozy gas fireplace, and a designated dining area that flows seamlessly into the living space. The spacious kitchen boasts high-end finishes including quartz countertops, a...