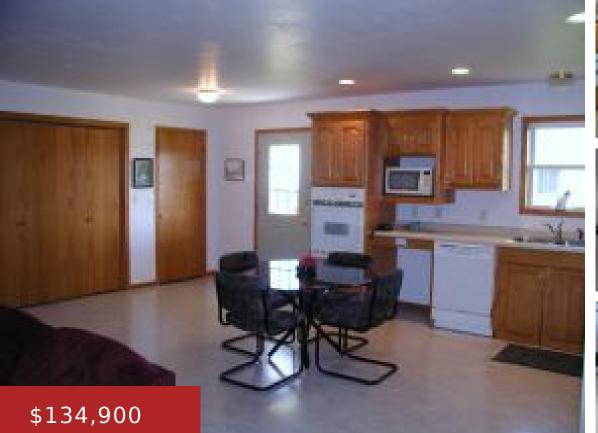

#### 2682 SPICA LN, GREEN BAY, WI, 54311

https://www.adashunjones.com

2682 SPICA LN, GREEN BAY, WI, 54311

VERY LOVELY TWO YEAR OLD HOME WHICH ISDESIGNED TO FASCILITATE WHEEL CHAIR-HASWIDER DOOR FRAMES; VERY LOVELY OPENCONCEPT, MASTER BATH W/WIDE SHOWER WHICHCAN BE EASILY ACCESSED AND POWER DOORFROM GAR TO HOME-MUST SEE 1ST FLR LNDRY

### **Room Sizes**

| Room type            | Dimensions | Level |
|----------------------|------------|-------|
| Bedroom 1            | 15x14      | Main  |
| Bedroom 2            | 11x11      | Main  |
| Kitchen              | 18x13      | Main  |
| Living Or Great Room | 23x12      | Main  |