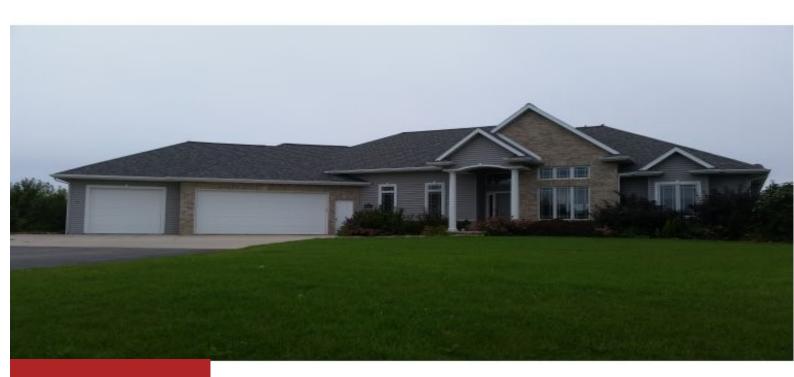

#### \$319,900

LOWER LEVEL = Stubbed For Bathroom. Executive ranch with over 2338 Sq Ft on main floor, situated on 1.64 Ac in desirable Breaker Ridge Su. 3 bd, 2.5 ba, Large gourmet kitchen w breakfast bar opens to dining area, great room, sunroom & FF office. Stunning split bedroom design with arched doorways, pillars and tray...

> Lisa Century 21 Ace Realty

- 3 beds
- 2 baths
- Residential
- Residential,Single Family Residence
- Closed
- 2338 sq ft

#### Features

GarageYN: No

FireplaceYN: No

Features: Gas,Split Bedroom,Wood/Simulated Wood Fl

**Tax Amount:** 5504

AttachedGarageYN: No PoolPrivateYN: No Above Grade Finished Area, sq ft: 2338

# **Building Details**

| NewConstructionYN: No                  | ArchitecturalStyle: Ranch                       |
|----------------------------------------|-------------------------------------------------|
| Heating: Forced Air                    | Basement: Full,Stubbed for Bath,Walk-Out Access |
| Exterior material: Brick, Vinyl Siding | Parking: Attached, Garage Door Opener           |