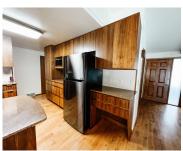

### **Room Sizes**

| Room type            | Dimensions | Level |
|----------------------|------------|-------|
| Bedroom 1            | 15x14      | Main  |
| Bedroom 2            | 11x11      | Main  |
| Bedroom 3            | 12x12      | Main  |
| Kitchen              | 22x12      | Main  |
| Living Or Great Room | 16x20      | Main  |
| Other Room           | 6x7        | Main  |
| Other Room 2         | 13x15      | Lower |
| Other Room 3         | 15x15      | Lower |