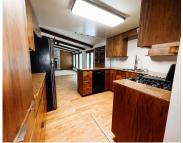

### **Room Sizes**

| Room type            | Dimensions | Level |
|----------------------|------------|-------|
| Bedroom 1            | 15x14      | Main  |
| Bedroom 2            | 11x11      | Main  |
| Bedroom 3            | 12x12      | Main  |
| Kitchen              | 22x12      | Main  |
| Living Or Great Room | 16x20      | Main  |
| Other Room           | 6x7        | Main  |
| Other Room 2         | 13x15      | Lower |
| Other Room 3         | 15x15      | Lower |