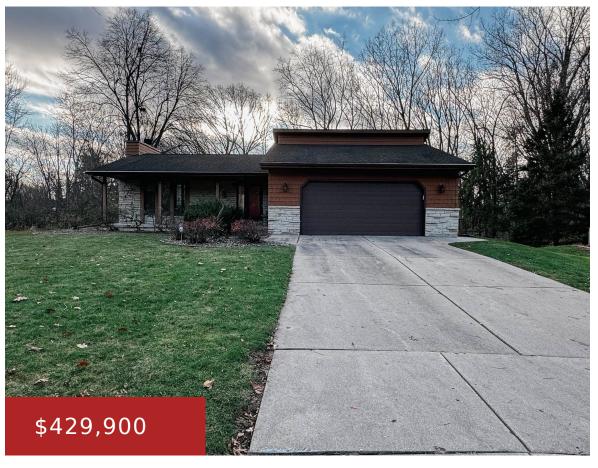

### **2675 SENECA COURT, GREEN BAY, WI, 54313-4931**

https://www.adashunjones.com

2675 SENECA Court, Green Bay, WI, 54313-4931

You don't want to miss this 3 BR, 2.5 BA open concept ranch home w/cathedral ceiling in living room, dining room w/patio doors leading to park like backyard setting including a creek that runs through and partially backs up to Botanical Gardens, 1st floor laundry. Basement is partially finished including 1/2 bath. Attached 2+ stall...

## **Building Details**

NewConstructionYN: No ArchitecturalStyle: Ranch

**Heating:** Central A/C, Forced Air, In Floor Heat **Basement:** Full, Partial Fin. Contiguous

**Exterior material:** Brick, Patio, Vinyl **Parking:** Addtl Garage(s), Attached, Detached