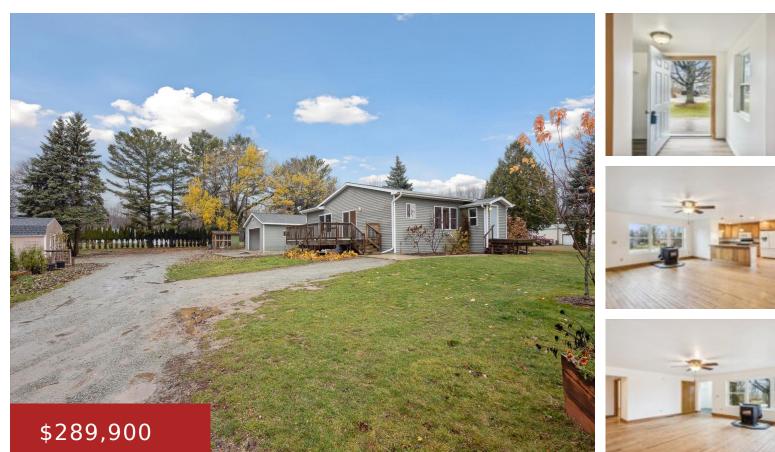

#### 2663 ROCKY LEDGE Road, Pensaukee, WI, 54141-9370

Welcome to 2663 Rocky Ledge Rd! This beautifully rebuilt 3-bedroom, 2-bath ranch home sits on 1.19 acres and offers 1,600 sq ft of modern living space. Fully remodeled in 2011 with only two original walls remaining, it features an open concept kitchen with custom cabinets, wood flooring throughout, large bedrooms, including a master suite, and...

### Features

GarageYN: No

FireplaceYN: No

ExteriorFeatures: Deck, Patio, Storage Shed

Features:At Least 1 Bathtub,BreakfastAbove GBar,Freestanding/Stove,One,Pantry,Split Bedroom,Walk-inft: 1600Closet(s),Wood Burning,Wood/Simulated Wood Fl

#### PoolPrivateYN: No

Lot Features: Corner Lot, Rural -Not Subdivision

Above Grade Finished Area, sq ft: 1600

**Inclusions:** Stove, refrigerator, dishwasher, disposal, storage shed

### **Room Sizes**

| Room type            | Dimensions | Level |
|----------------------|------------|-------|
| Bedroom 1            | 13x13      | Main  |
| Bedroom 2            | 11x13      | Main  |
| Bedroom 3            | 13x12      | Main  |
| Kitchen              | 14x20      | Main  |
| Living Or Great Room | 17x15      | Main  |
| Other Room           | 8x11       | Main  |
| Other Room 2         | 6x7        | Main  |

# **Building Details**

| NewConstructionYN: No                               | ArchitecturalStyle: Ranch                                           |
|-----------------------------------------------------|---------------------------------------------------------------------|
| Heating: Central A/C, Forced Air                    | Basement: Partial                                                   |
| Exterior material: Deck,Patio,Storage<br>Shed,Vinyl | <b>Parking:</b> > 26' Deep<br>Stall,Detached,Heated,Opener Included |