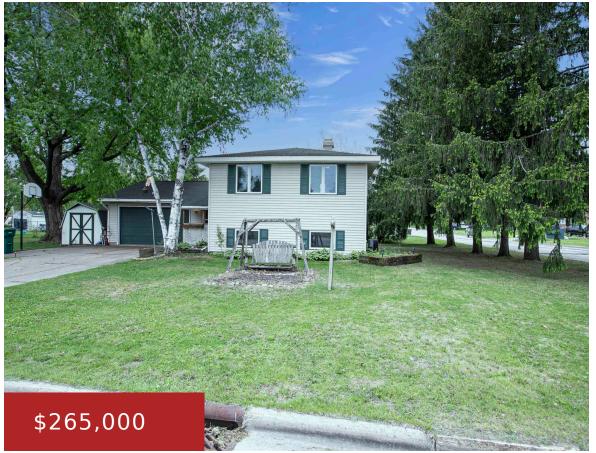

#### 266 FOREST STREET, BERLIN, WI, 54926

https://www.adashunjones.com

This well-cared-for home offers comfort, space, and an unbeatable location next to a city park. Nestled on a large lot with towering trees that provide shade and privacy, this property features 4 bedrooms, 2 bathrooms, and a spacious layout. Inside, enjoy newly installed flooring in the kitchen and lower-level family room with beautiful coated floor...

# **Building Details**

NewConstructionYN: No ArchitecturalStyle: Split Level

**Heating:** Forced Air **Basement:** Full, Full Sz Windows Min 20x24, Partial Fin.

Contiguous, Partially Finished, Sump Pump

**Exterior material:** Vinyl Siding **Parking:** Attached, Garage Door Opener