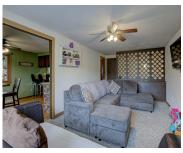

### **Room Sizes**

| Room type   | Dimensions | Level |
|-------------|------------|-------|
| Bedroom 1   | 14x11      | Upper |
| Bedroom 2   | 11x10      | Upper |
| Bedroom 3   | 12x11      | Lower |
| Bedroom 4   | 14x11      | Lower |
| Family Room | 15x15      | Lower |
| Kitchen     | 11x9       | Upper |
| Living Room | 20x11      | Upper |
| Dining Room | 15x11      | Upper |