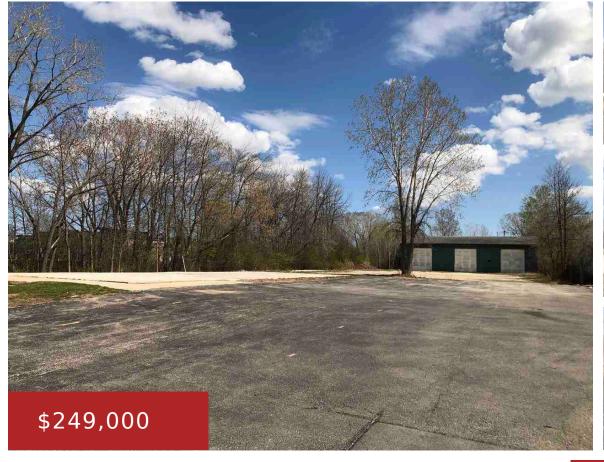

## 2651 ONEIDA STREET, ASHWAUBENON, WI, 54304

https://www.adashunjones.com

2651 ONEIDA Street, Ashwaubenon, WI, 54304

Prime commercial lot located at the center of the Ashwaubenon Commercial District. Nearly 40,000 vehicles per day, close to Titletown District and Lambeau Field, just a few blocks away from Hwy 172 provide quick access to 41/141 and airport. Also in close proximity to the Resch Expo and Convention Center. The site is  $100 \, \text{x}$ ...