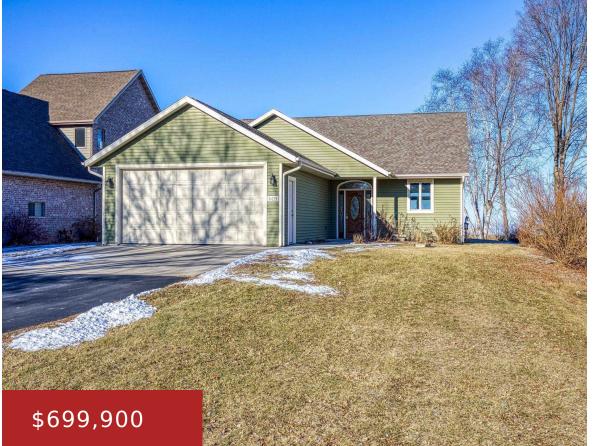

#### 2635 SHORE DRIVE, GREEN BAY, WI, 54302

https://www.adashunjones.com

\*\*Stunning Waterfront Ranch with Breathtaking Views\*\* This beautiful open-concept ranch, built in 2014, offers 68 ft of water frontage on the bay, providing picturesque views from every room! Designed for comfort, this home features a zero-step entry, first floor laundry, and an attached, finished 2-car garage. Step inside to discover the living room boasts built-in...

- 2 beds
- 2 baths
- Residential
- Residential
- Closed
- 2428 sq ft

## **Building Details**

**NewConstructionYN:** No

**Heating:** Central A/C, Forced Air

Exterior material: Patio, Vinyl

ArchitecturalStyle: Ranch

**Basement:** Full

Parking: Attached