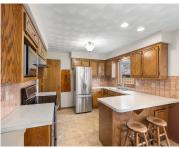

### Below Grade Finished Area, sq ft: 496

**Inclusions:** Stove, Refrigerator, Microwave, LL Refrigerator, LL Shelving, Misc. cabinets in the LL.

**Exclusions:** Seller's personal property, Washer, Dryer.