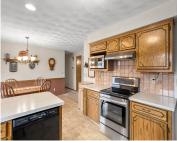

### Below Grade Finished Area, sq ft: 496

**Inclusions:** Stove, Refrigerator, Microwave, LL Refrigerator, LL Shelving, Misc. cabinets in the LL.

**Exclusions:** Seller's personal property, Washer, Dryer.