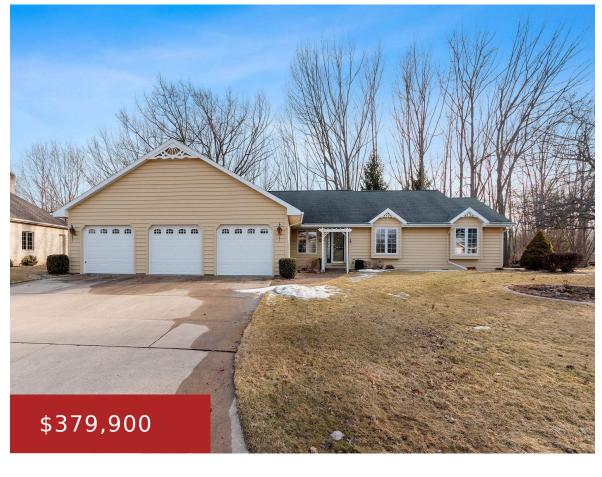

# 2626 HILLSIDE HEIGHTS DRIVE, GREEN BAY, WI, 54311-6773

https://www.adashunjones.com

2626 HILLSIDE HEIGHTS Drive, GREEN BAY, WI, 54311-6773

Custom built 1-owner ranch in Bellevue on wooded ravine lot. Brick walkway leads to foyer entry & open staircase to vaulted wd ceiling LR w/brick flr to clg gas FP flanked with drs on each side to newer maintenance free deck along back of home overlooking the woods. Updated kit w/hrdwd flr, granite tops, island,...

Resource One Realty, LLC

- 3 beds
- 2 baths
- Residential
- Residential
- Active
- 1860 sq ft