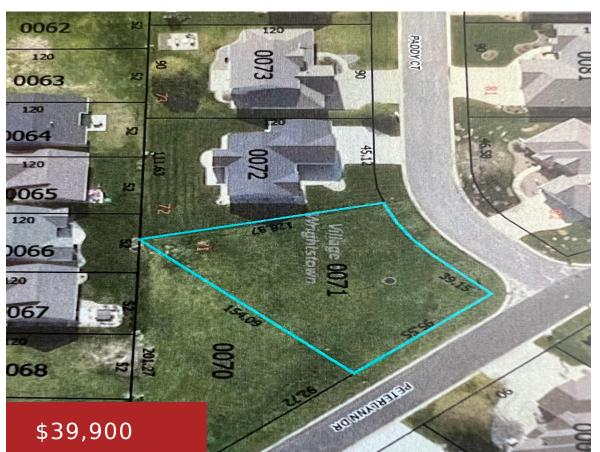

## 262 PADDY COURT, WRIGHTSTOWN, WI, 54180

https://www.adashunjones.com

262 PADDY Court, WRIGHTSTOWN, WI, 54180

Lot 71 Cul-de-sac Lot! Corner of Paddy Ct & Peterlynn Dr in Wrightstown. Great location between Green Bay and the Fox Cities. Your new home could be a part of a golf course community where you can enjoy outdoor walks throughout the neighborhood. There are Protective Covenants to help maintain your property value and neighborhood...