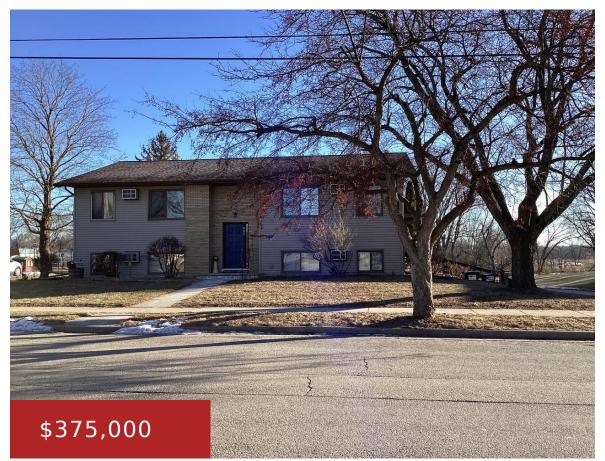

### **262 MOUND STREET, BERLIN, WI, 54923-0000**

https://www.adashunjones.com

Fully rented investment property with 103 feet of frontage on the Fox River. Each unit has a private entrance along with the common entrance, electric range, refrigerator and a window a/c unit. Tenants can have a washer/dryer which are privately owned. A one car garage is also included. Each unit has there own electrical panel...

- Multi-Family, Multi-Family (4Units), Multifamily
- Closed
- 3768 sq ft

**Susan** Beiser Realty, LLC