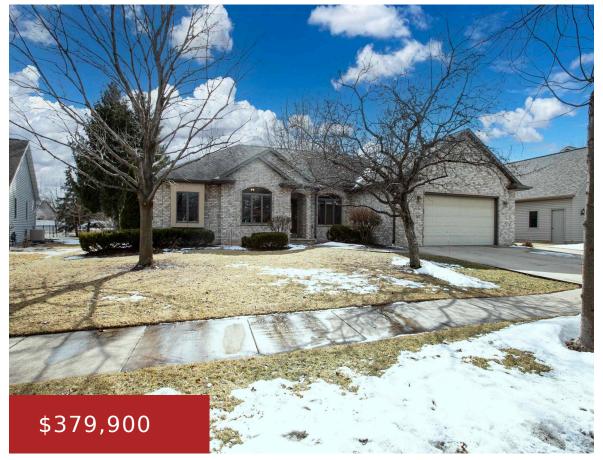

This spacious, beautifully maintained 1-story home offers the perfect blend of comfort and functionality. With a charming brick exterior, the home features a welcoming atmosphere both inside and out. The expansive layout includes a large lower-level recreation room for gatherings, entertainment, or a home theater. Andersen windows throughout the home bring in an abundance of...

## **Building Details**

NewConstructionYN: No ArchitecturalStyle: Ranch

Heating: Central A/C, Forced Air Basement: Full, Partial Fin. Contiguous, Partial Finished

Pre2020,Sump Pump

**Exterior material:** Brick, Patio **Parking:** Attached, Opener Included