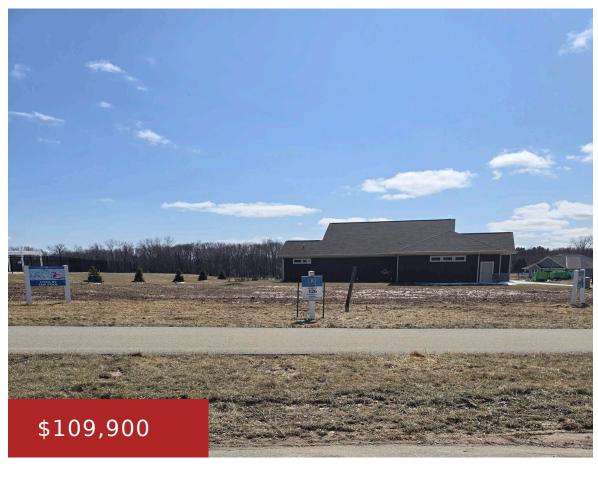

## 2617 CANVASBACK DRIVE, MENASHA, WI, 54952

https://www.adashunjones.com

2617 CANVASBACK Drive, MENASHA, WI, 54952

Woodland Lakes — Where Nature Meets Luxury. Select from premium lots in this elegant, maintenance-free community of custom-designed homes. Enjoy a true lock-and-leave lifestyle with exclusive HOA services: lawn care, weed control, leaf removal, shrub trimming, and snow cleared to your door. The private clubhouse features a heated pool, pickleball courts, fitness center, and a...

- Land
- PUD,Vacant Land/Acreage
- Active

RE/MAX 24/7 Real Estate, LLC

**Features** 

GarageYN: No

FireplaceYN: No

Lot Features: Corner Lot, Cul-De-

Sac, Level

**Tax Amount:** 1095.73