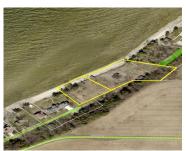

#### 2601 RUTZ LANE, BRUSSELS, WI, 54235

https://www.adashunjones.com

2601 RUTZ Lane, BRUSSELS, WI, 54235

Two lots are included, 0120124272341C (.46A) and 0120124272341L (.92A). Taxes reflect both parcels. PRIME WATERFRONT! 380' of gorgeous "Bayside" frontage is the PERFECT spot for your Beachfront Retreat. Unimpeded views of the famous Door County sunsets & ever-changing seascape! ACREAGE: 2 lots total 1.38 acres for a Grand home, or two homes, for a compound....