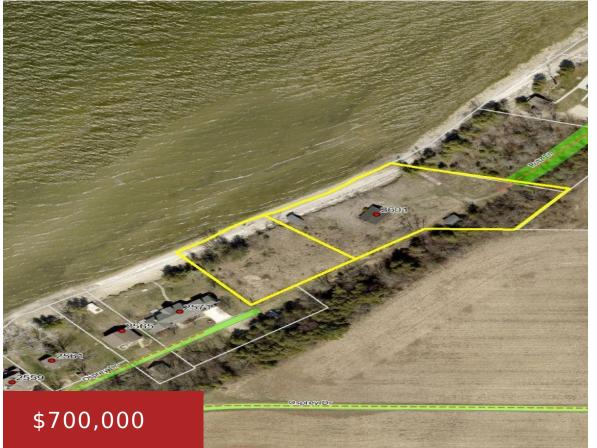

## 2601 RUTZ LANE, BRUSSELS, WI, 54204

https://www.adashunjones.com

Two lots are included, 0120124272341C (.46A) and 0120124272341L (.92A). Taxes reflect both parcels. PRIME WATERFRONT! 380' of gorgeous "Bayside" frontage is the PERFECT spot for your Beachfront Retreat. Unimpeded views of the famous Door County sunsets & ever-changing seascape! ACREAGE: 2 lots total 1.38 acres for a Grand home, or two homes, for a compound....