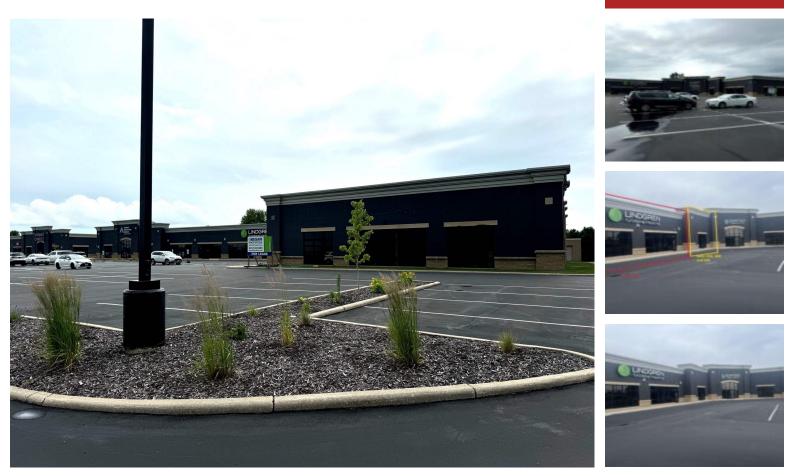

# 2593 DEVELOPMENT DRIVE 280, GREEN BAY, WI, 54311

https://www.adashunjones.com

2593 DEVELOPMENT Drive 280, Green Bay, WI, 54311

Prime medical/office/retail space in the Village of Bellevue. Conveniently located off Hwy 172 and Cty Rd GV. Built out as Class A medical space for Forward Dental. 3,250 square foot end cap unit.