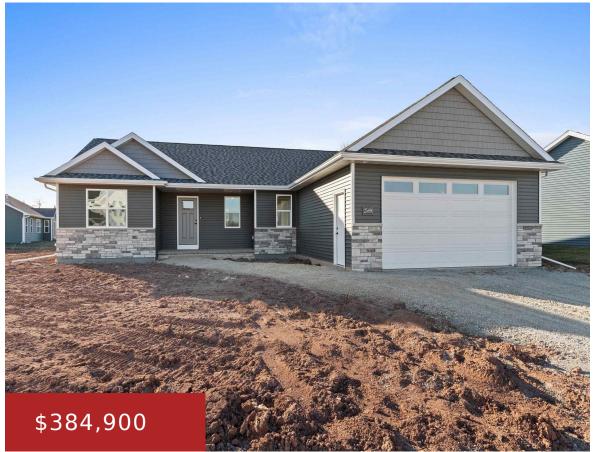

### 2589 STELLITA CIRCLE, DE PERE, WI, 54115

https://www.adashunjones.com

Welcome home by Tom McHugh Construction. This home is already under construction and is the Cherry 1600 floor plan featuring 3 bedrooms, 2 full bathrooms, pocket office, laundry room and mudroom. Completion date of December 19th, 2024. Standards for Mystic Creek include- driveway to the street (including apron), City sidewalk, and no street assessments. See...