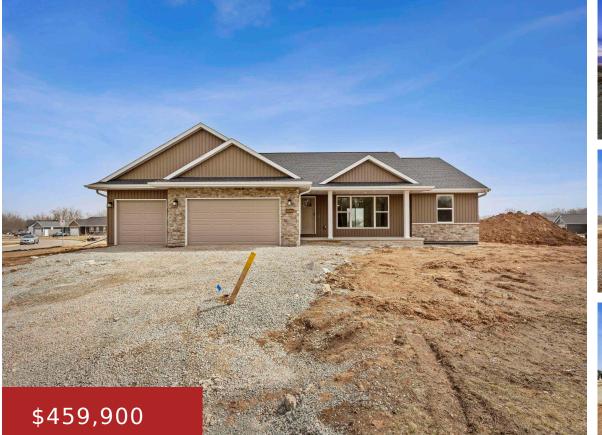

### 2588 STELLITA CIRCLE, DE PERE, WI, 54115

https://www.adashunjones.com

2588 STELLITA Circle, De Pere, WI, 54115

en me

Step into this stunning, open concept 3 bedroom, 2 bath ranch featuring an abundance of natural light. This home features a gorgeous kitchen with custom maple cabinets in a dual finish of Studio Clay painted uppers & Treasure stained lowers. Fantasy Brown Granite countertops & Kite White Picket backsplash make this an ideal space for...

## **Building Details**

| NewConstructionYN: No            | ArchitecturalStyle: Ranch                 |
|----------------------------------|-------------------------------------------|
| Heating: Central A/C, Forced Air | Basement: Full,Stubbed for Bath,Sump Pump |
| Exterior material: Stone, Vinyl  | Parking: Attached                         |