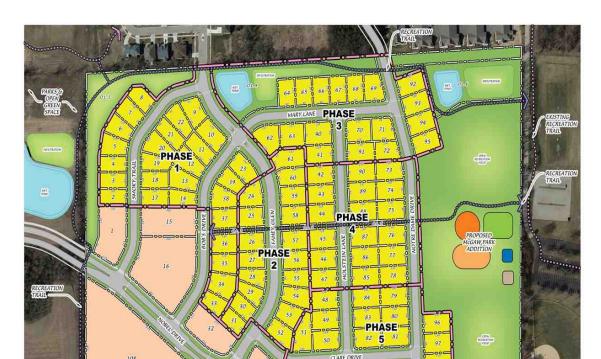

Build your dream home with Trademark Homes! 2021 Parade of Home site, Fahey Fields is an idyllic neighborhood surrounded by farms and world-class bike trails. The neighborhood is situated directly next to McGaw Park in beautiful Fitchburg and is walking distance to Fitchburg's vibrant business community. Fahey Fields residents live in close proximity to downtown...