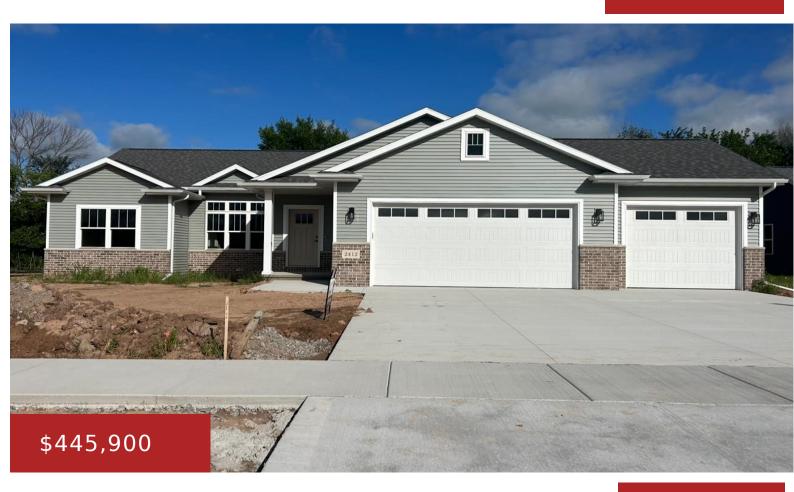

#### 2567 STELLITA CIRCLE, DE PERE, WI, 54115-0000

https://www.adashunjones.com

2567 STELLITA Circle, De Pere, WI, 54115-0000

Another high-quality model home by Van's Construction of Appleton in new Mystic Creek subdivision in West De Pere. This is our Sedona plan & offers an awesome split bedroom floor plan with 1610sq ft, 3 bedrooms, 2 baths. The kitchen offers maple cabinets, granite countertops, tile backsplash and center island snack bar. This flows into...

- 3 beds
- 2 baths
- Residential
- Residential
- Closed
- 1610 sq ft

Thomas

Resource One Realty, LLC

### **Features**

GarageYN: No FireplaceYN: No Features: Gas,One Inclusions: dishwasher & microwave AttachedGarageYN: No PoolPrivateYN: No Above Grade Finished Area, sq ft: 1610 Exclusions: sellers personal property

# **Building Details**

NewConstructionYN: Yes Heating: Central A/C, Forced Air Exterior material: Brick,Vinyl

ArchitecturalStyle: Ranch Basement: Full,Stubbed for Bath Parking: Attached