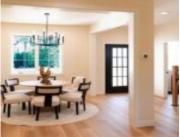

**Features:** Formal Dining, Gas, Kitchen **Above Grade Finished Area, sq ft: 2189** Island,One,Pantry,Vaulted Ceiling,Walk-in

Closet(s), Walk-in Shower

Inclusions: Fridge, stove/range, dishwasher, garage remote, beverage fridge