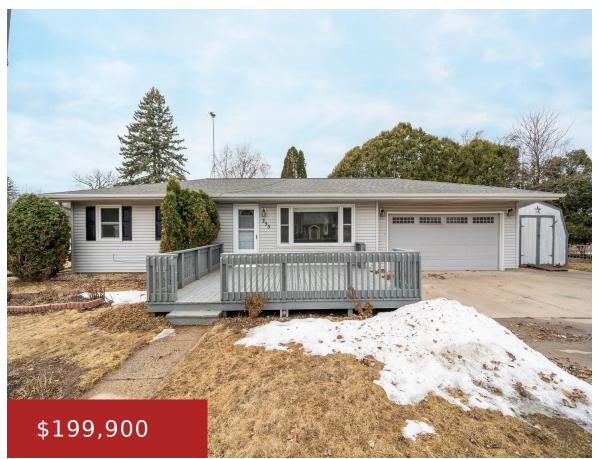

## 255 CENTER STREET, BERLIN, WI, 54923

https://www.adashunjones.com

This ranch-style home features three bedrooms and one bath with an attached two car garage. This home is on a desirable corner lot with a deck on the front that is perfect for entertaining or just enjoying the outdoors. This home has all the kitchen appliances and is ready to add your decorating to complete...

Sarah Epique Realty

- 3 beds
- 1 bath
- Residential
- Residential
- Active
- 978 sq ft

**Features** 

GarageYN: No AttachedGarageYN: No

FireplaceYN: No PoolPrivateYN: No

**Features:** None **Above Grade Finished Area, sq ft:** 978