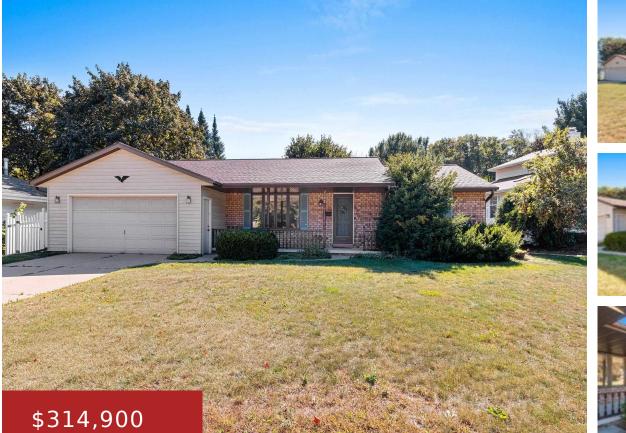

# 2547 FORESTVILLE DRIVE, GREEN BAY, WI, 54304-1711

https://www.adashunjones.com

2547 FORESTVILLE Drive, Green Bay, WI, 54304-1711

Custom Built Ranch – One Owner. This charming ranch is in a desirable, convenient Southwest location a few miles from Lambeau! The large lot is mostly fenced with mature trees and perennials. The cedar deck has a SunSetter awning for those beautiful sunny days. Rainy days? Enjoy sitting outside under the covered front porch! Inside...

#### ArchitecturalStyle: Ranch

**Basement:** Full,Partial Fin. Contiguous,Sump Pump

**Exterior material:** Aluminum/Steel,Brick,Deck,Storage **Parking:** Attached Shed