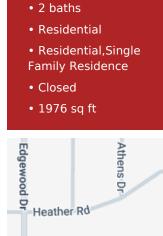

#### 2533 MARY JO DR, GREEN BAY, WI, 54311

https://www.adashunjones.com

2533 MARY JO DR, GREEN BAY, WI, 54311

• 3 beds

\$149,900

UPDATED WITH NEW FLOORING & COUNTERTOPSTHROUGHOUT THIS WALK-OUT RANCH LOCATEDON A RAVINE LOT W/FANTASTIC LANDSCAPINGACCENTING LARGE, WOOD DECK. FRESHLYPAINTED, PATIO DRS OFF LIVING RM.FREE-STANDING GAS FP IN LL, OPEN STAIRCA

### **Features**

GarageYN: No FireplaceYN: No Tax Amount: 2547