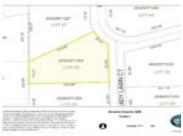

## 253 SHADY LAWN COURT, KRAKOW, WI, 54171

https://www.adashunjones.com

Beautiful partially-wooded 1.5 acre lot with clear space to build in the Pulaski School District. Perc test and septic design available.