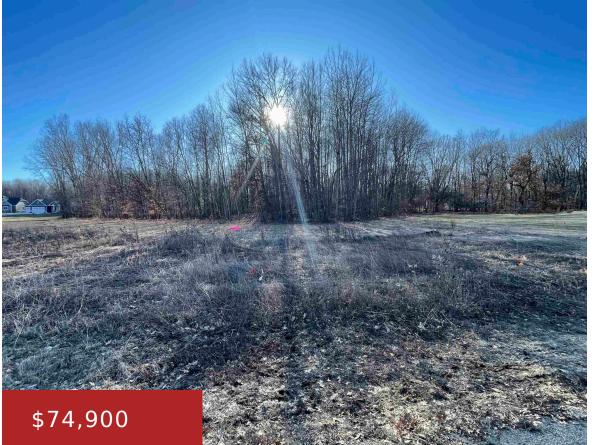

## 253 SHADY LAWN COURT, KRAKOW, WI, 54171

https://www.adashunjones.com

Beautiful partially-wooded 1.5 acre lot with clear space to build in the Pulaski School District. Perc test and septic design available.