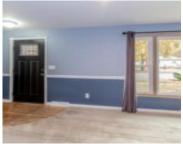

### **Room Sizes**

| Room type            | Dimensions | Level |
|----------------------|------------|-------|
| Bedroom 1            | 15x13      | Main  |
| Bedroom 2            | 13x11      | Main  |
| Bedroom 3            | 13x10      | Main  |
| Family Room          | 52x13      | Lower |
| Kitchen              | 13x12      | Main  |
| Living Or Great Room | 27x14      | Main  |
| Dining Room          | 13x10      | Main  |
| Other Room           | 19x12      | Lower |
| Other Room 2         | 15x12      | Lower |