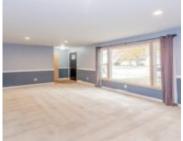

### **Room Sizes**

| Room type            | Dimensions | Level |
|----------------------|------------|-------|
| Bedroom 1            | 15x13      | Main  |
| Bedroom 2            | 13x11      | Main  |
| Bedroom 3            | 13x10      | Main  |
| Family Room          | 52x13      | Lower |
| Kitchen              | 13x12      | Main  |
| Living Or Great Room | 27x14      | Main  |
| Dining Room          | 13x10      | Main  |
| Other Room           | 19x12      | Lower |
| Other Room 2         | 15x12      | Lower |