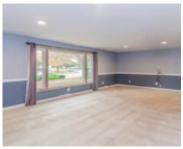

### **Room Sizes**

| Room type            | Dimensions | Level |
|----------------------|------------|-------|
| Bedroom 1            | 15x13      | Main  |
| Bedroom 2            | 13x11      | Main  |
| Bedroom 3            | 13x10      | Main  |
| Family Room          | 52x13      | Lower |
| Kitchen              | 13x12      | Main  |
| Living Or Great Room | 27x14      | Main  |
| Dining Room          | 13x10      | Main  |
| Other Room           | 19x12      | Lower |
| Other Room 2         | 15x12      | Lower |