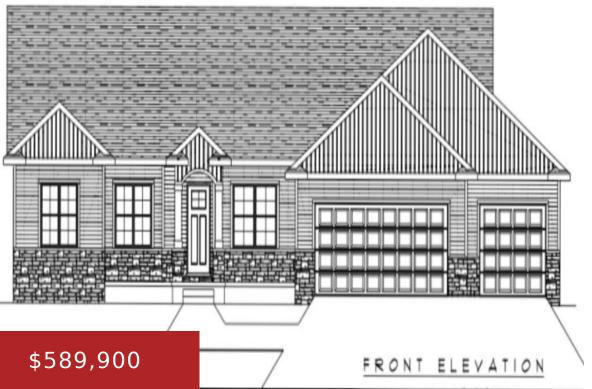

## 2522 STELLITA CIRCLE, DE PERE, WI, 54115

https://www.adashunjones.com

NEW quality open concept, mostly FINISHED EXPOSED lower level, 1 story w/ 4 bedrms, 3 full BAs, 3.5 car garage, in convenient West De Pere. Surpasses your average build! Striking curb appeal w/covered front porch. Step inside&be wowed w/ a bright&airy 9 ft tall foyer that opens to all your main living areas w/different ceiling...