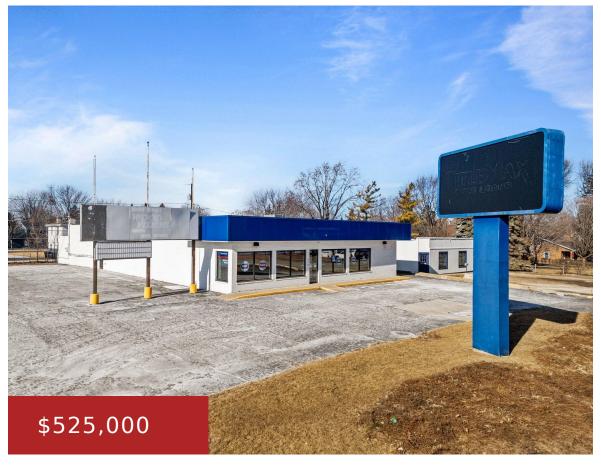

## 2521 MEMORIAL DRIVE, APPLETON, WI, 54915

https://www.adashunjones.com

2521 MEMORIAL Drive, Appleton, WI, 54915

This commercial building is perfectly situated on a highly traveled road, ensuring maximum visibility and traffic. It offers excellent signage and a large pylon billboard to showcase your brand/business to countless daily passersby. The property features a spacious well-lit showroom, ideal for various retail, businesses, with ample space. Inside are 2 convenient public bathrooms as...

#### **Features**

GarageYN: No AttachedGarageYN: No

FireplaceYN: No PoolPrivateYN: No

**Features:** Building Sign, Pole Sign **Tax Amount:** 7170.78

**Exclusions:** Seller's personal property.