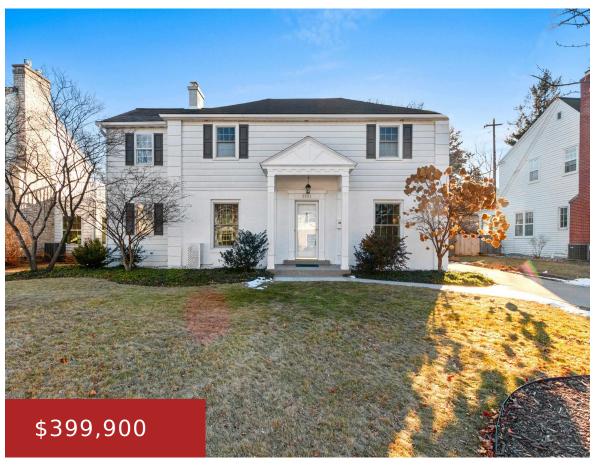

## 2521 MARTHA AVENUE, GREEN BAY, WI, 54301-1921

https://www.adashunjones.com

2521 MARTHA Avenue, Green Bay, WI, 54301-1921

Wow factor! 2 story gem in heart of Allouez! 3 bedroom, 2.5 bath has outstanding character/remodeling. HW floors & wood burning FP in great rm with decorative wood trim/crown moldings, bookcase & cabinets. Formal dining, office/music room, beautiful kitchen-dining with bump out sunrm. Birch cabinetry by Wilco Cabinets, granite countertops, vaulted ceiling, tv entertainment center,...

- 3 beds
- 3 baths
- Residential
- Residential
- Closed
- 2691 sq ft

# **Building Details**

**NewConstructionYN: No** 

**Heating:** Central A/C, Forced Air

**Exterior material:** Aluminum/Steel,Brick,Fenced

Yard, Patio, Storage Shed, Vinyl

ArchitecturalStyle: Colonial

**Basement:** Crawl Space, Finished