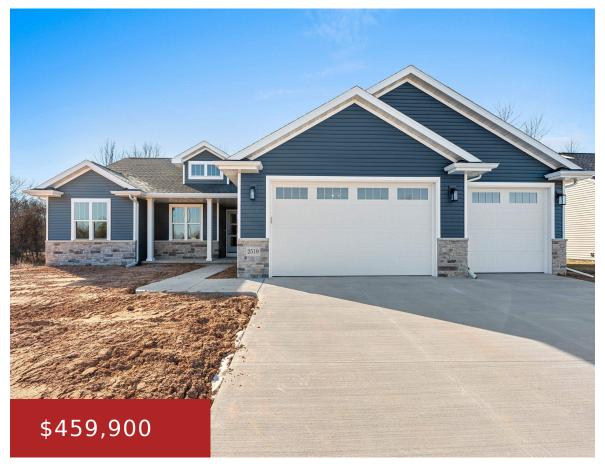

# **2519 STELLITA CIRCLE, DE PERE, WI, 54115-0000**

https://www.adashunjones.com

Another high-quality model home by Van's Construction of Appleton situated on a nice lot in West De Pere Mystic Creek subdivision. This is our Sydney model and offers a great split bedroom design. Features include 3 bedrooms, 2 baths, 1687 sq ft. The kitchen offers maple cabinets, granite countertops, tile backsplash, large snack bar and...

**Building Details** 

**NewConstructionYN:** Yes

Heating: Central A/C, Forced Air

Exterior material: Stone, Vinyl

**ArchitecturalStyle:** Ranch

Basement: Full, Stubbed for Bath

Parking: Attached

**Agent Details** 