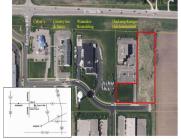

### 251 PROGRESS WAY, WAUNAKEE, WI, 53597

https://www.adashunjones.com

251 Progress Way, Waunakee, WI, 53597

Up to 3 acres available for office building or corporate headquarters. Original development plan allowed for a 31,000 SF building plus two 6,000 SF buildings. Neighboring building is Waunakee's premier office space. Lot fully improved. Great proximity to east, west and central Madison. SEE FLYER FOR DETAILS