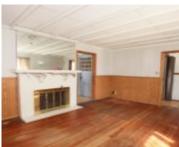

# **Room Sizes**

| Room type            | Dimensions | Level |
|----------------------|------------|-------|
| Bedroom 1            | 9x11       | Upper |
| Bedroom 2            | 9x8        | Upper |
| Kitchen              | 13x8       | Main  |
| Living Or Great Room | 17x11      | Main  |