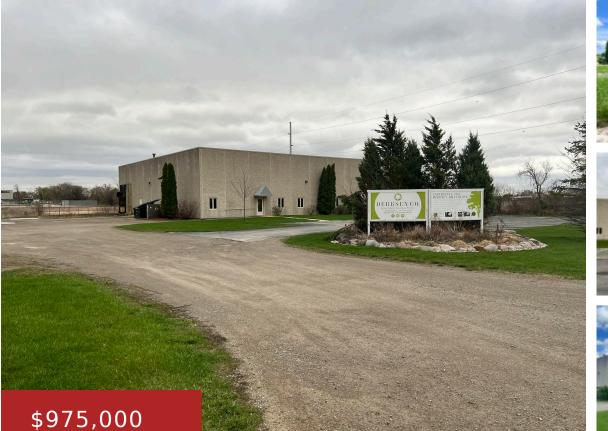

#### 250 INDUSTRIAL DRIVE, OMRO, WI, 54963

https://www.adashunjones.com

250 INDUSTRIAL Drive, Omro, WI, 54963

10,000 square foot concrete building with additional 7500 square feet of mezzanine. 7 offices, reception area, 2 half bathrooms, 14 ft semi dock door. Additional land to east and tons of parking. Per Seller, roof is 3-4 years old and all racking will stay with property. Located on corner in developed industrial area.

# **Building Details**

NewConstructionYN: No Basement: None Parking: Gravel,Paved Heating: Central A/C, Forced Air Exterior material: Concrete