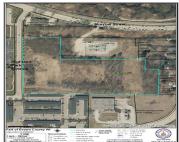

## 250 HIGHLAND PARK AVENUE, GREEN BAY, WI, 54302-1759

https://www.adashunjones.com

Last Asset Estate Liquidation. Estate disposition of a 10.1-acre parcel with approved R-3 varied density residential zoning allowing moderate to high density multifamily and congregate living just minutes from downtown Green Bay. I-43 freeway access 1.5 miles NE. Bay Beach Park and Wildlife Sanctuary 10 blocks. Not aware of utility connections, however, utilities, sewer &...