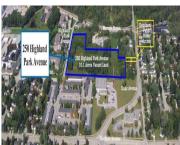

## 250 HIGHLAND PARK AVENUE, GREEN BAY, WI, 54302-1759

https://www.adashunjones.com

Last Asset Estate Liquidation. Estate disposition of a 10.1-acre parcel with approved R-3 varied density residential zoning allowing moderate to high density multifamily and congregate living just minutes from downtown Green Bay. I-43 freeway access 1.5 miles NE. Bay Beach Park and Wildlife Sanctuary 10 blocks. Not aware of utility connections, however, utilities, sewer &...