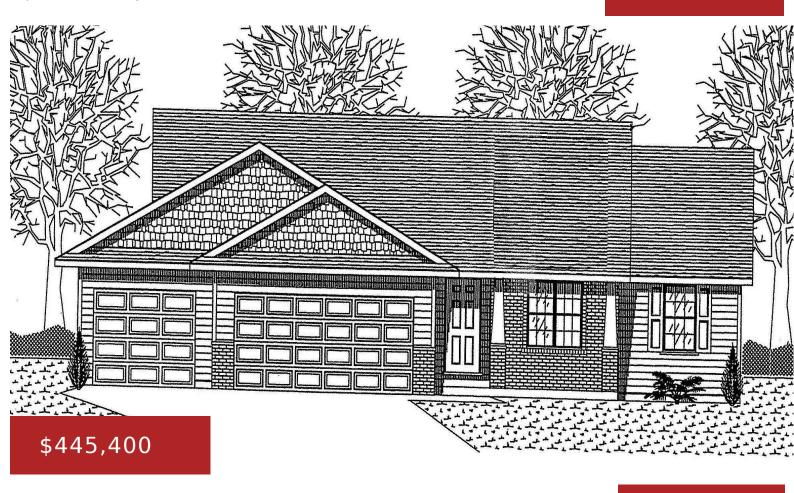

#### 2493 KILRUSH ROAD, DE PERE, WI, 54115

https://www.adashunjones.com

New three bedroom, two bath ranch by Tim Halbrook Builders, Inc. Home features split bedroom design, "U" shaped stairs to lower level, rough ins for future expansion and passive radon mitigation system. Primary suite with full bath and walk-in closet. Kitchen features center island and pantry. Home also has a first floor laundry. One year...

# **Building Details**

NewConstructionYN: No ArchitecturalStyle: Ranch

**Heating:** Forced Air **Basement:** Full,Radon Mitigation System,Stubbed for

Bath, Sump Pump

Exterior material: Brick, Vinyl Parking: Attached