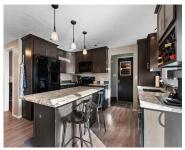

#### 2492 ROBINSON AVENUE, GREEN BAY, WI, 54311-5527

https://www.adashunjones.com

2492 ROBINSON Avenue, Green Bay, WI, 54311-5527

Move-in ready 3-bedroom, 2-bath ranch home on a spacious corner lot! This well-maintained property features a bright and updated kitchen, remodeled bathrooms, and a large finished basement with a full bath—gives additional living space or entertaining. Step outside to a newly updated deck with low-maintenance composite decking, overlooking a fenced-in backyard with a 12×12 storage...

Shed Corner Lot, Sidewalk

**Features:** At Least 1 Bathtub, Kitchen **Above Grade Finished Area, sq ft:** 1186
Island, None

**Below Grade Finished Area, sq ft:** 495 **Tax Amount:** 3208.67

**Inclusions:** Kitchen Refrigerator/freezer, Stove/range, Microwave, basement Fridge/Freezer combo, Dishwasher. **Exclusions:** Sellers personal Property, Basement Freezer, Washer, Dryer