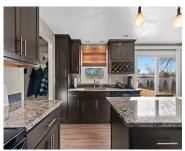

#### 2492 ROBINSON AVENUE, GREEN BAY, WI, 54311-5527

https://www.adashunjones.com

2492 ROBINSON Avenue, Green Bay, WI, 54311-5527

Move-in ready 3-bedroom, 2-bath ranch home on a spacious corner lot! This well-maintained property features a bright and updated kitchen, remodeled bathrooms, and a large finished basement with a full bath—gives additional living space or entertaining. Step outside to a newly updated deck with low-maintenance composite decking, overlooking a fenced-in backyard with a 12×12 storage...

Shed Corner Lot, Sidewalk

**Features:** At Least 1 Bathtub, Kitchen **Above Grade Finished Area, sq ft:** 1186
Island, None

**Below Grade Finished Area, sq ft:** 495 **Tax Amount:** 3208.67

**Inclusions:** Kitchen Refrigerator/freezer, Stove/range, Microwave, basement Fridge/Freezer combo, Dishwasher. **Exclusions:** Sellers personal Property, Basement Freezer, Washer, Dryer