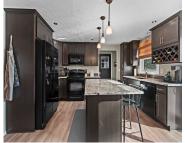

#### 2492 ROBINSON AVENUE, GREEN BAY, WI, 54311-5527

https://www.adashunjones.com

2492 ROBINSON Avenue, Green Bay, WI, 54311-5527

Move-in ready 3-bedroom, 2-bath ranch home on a spacious corner lot! This well-maintained property features a bright and updated kitchen, remodeled bathrooms, and a large finished basement with a full bath—gives additional living space or entertaining. Step outside to a newly updated deck with low-maintenance composite decking, overlooking a fenced-in backyard with a 12×12 storage...

Shed Corner Lot, Sidewalk

**Features:** At Least 1 Bathtub, Kitchen **Above Grade Finished Area, sq ft:** 1186
Island, None

**Below Grade Finished Area, sq ft:** 495 **Tax Amount:** 3208.67

**Inclusions:** Kitchen Refrigerator/freezer, Stove/range, Microwave, basement Fridge/Freezer combo, Dishwasher. **Exclusions:** Sellers personal Property, Basement Freezer, Washer, Dryer