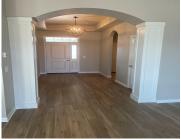

## **Room Sizes**

| Room type    | Dimensions | Level |
|--------------|------------|-------|
| Bedroom 1    | 14x15      | Main  |
| Bedroom 2    | 13x12      | Main  |
| Kitchen      | 13x19      | Main  |
| Living Room  | 16x17      | Main  |
| Dining Room  | 9x11       | Main  |
| Other Room   | 11x15      | Main  |
| Other Room 2 | 7×7        | Main  |
| Other Room 3 | 7x8        | Main  |