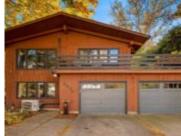

**Features** 

GarageYN: No AttachedGarageYN: No

FireplaceYN: No PoolPrivateYN: No

**ExteriorFeatures:** Deck **Lot Features:** Near Bus Line

**Features:** Freestanding/Stove,One **Above Grade Finished Area, sq ft:** 1000

## **Building Details**

**NewConstructionYN: No** 

**Heating:** In Floor Heat, Wall Unit(s)

**Exterior material:** Deck,Wood/Wood

Shake/Cedar

ArchitecturalStyle: Raised Ranch

**Basement:** Finished Contiguous, Finished

Pre-2020,Full

Parking: Attached