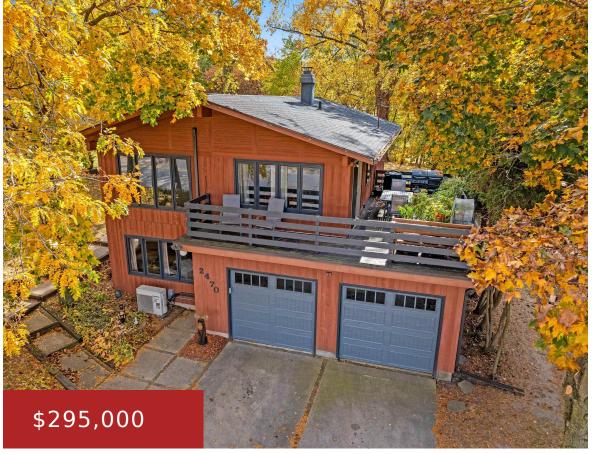

2470 DECKNER Avenue, Green Bay, WI, 54302

Discover this distinctive hillside ranch that offers a perfect blend of comfort and style.

The open-concept design features a stunning tongue-and-groove ceiling and an abundance of natural light. The cozy living room boasts a Vermont Castings wood-

burning stove, creating a warm and inviting atmosphere. The kitchen showcases

• 4 beds • 2 baths

Residential

Residential

• Closed

• 1755 sq ft

**Stacie** 

Best Built, Inc.

**Features** 

GarageYN: No AttachedGarageYN: No

FireplaceYN: No PoolPrivateYN: No

**ExteriorFeatures:** Deck **Lot Features:** Near Bus Line

**Features:** Freestanding/Stove,One **Above Grade Finished Area, sq ft:** 1000

## **Building Details**

**NewConstructionYN: No** 

**Heating:** In Floor Heat, Wall Unit(s)

**Exterior material:** Deck,Wood/Wood

Shake/Cedar

ArchitecturalStyle: Raised Ranch

**Basement:** Finished Contiguous, Finished

Pre-2020,Full

Parking: Attached