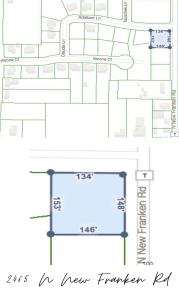

### 2465 NEW FRANKEN ROAD, NEW FRANKEN, WI, 54229

https://www.adashunjones.com

2465 NEW FRANKEN Road, NEW FRANKEN, WI, 54229

CHOOSE YOUR OWN BUILDER! Beautiful building lot in St. Killian's Estates. No HOA. This .50 acre lot offers location on the corner of Adalbert Lane and New Franken Road, leaving two options for your driveway. Fantastic backyard overlooks the park and lovely pond. Sewer lateral at street. This exceptional subdivision boasts its own park and...