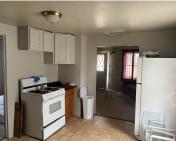

### **Room Sizes**

| Room type   | Dimensions | Level |
|-------------|------------|-------|
| Bedroom 1   | 8x10       | Main  |
| Bedroom 2   | 9x9        | Main  |
| Kitchen     | 11x15      | Main  |
| Living Room | 13x12      | Main  |