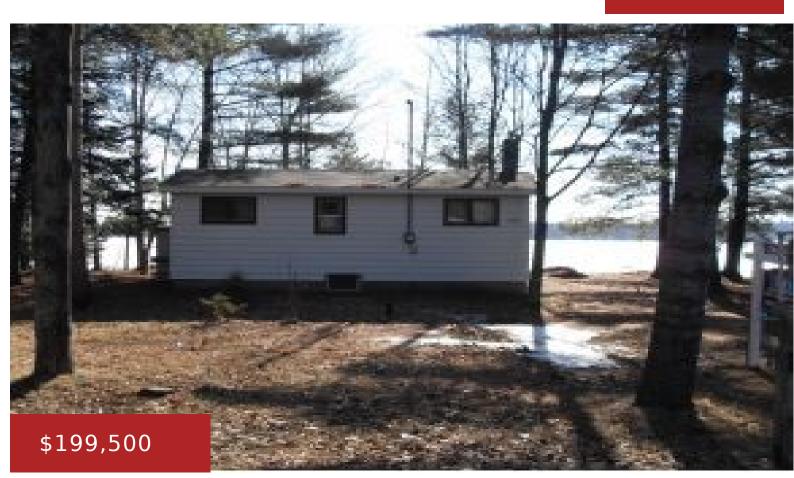

#### 2439 NORWAY POINT RD, PELICAN LAKE, WI, 54463

https://www.adashunjones.com

2439 NORWAY POINT RD, PELICAN LAKE, WI, 54463

Imagine yourself in this year round retreat! Featuring 100 ft of frontage on Pelican Lake, 2 bedrm full furnished cabin with cedar paneling and free standing gas fireplace. All on 1.62 Acres. Area offers many activities including fishing tournaments, festivals, snowmobile/ATV trails. Property is being sold "as is" Free standing LP fireplace only source of...

- 2 beds
- 1 bath
- Residential
- Residential,Single Family Residence
- Closed
- 572 sq ft