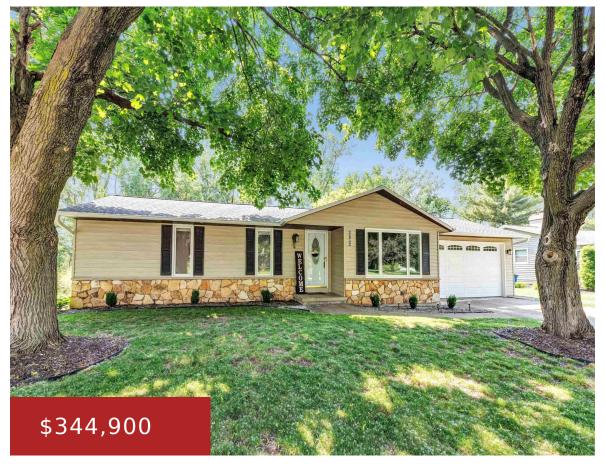

2432 LEONA Drive, GREEN BAY, WI, 54313

You will fall in love with this 3 bedroom walk-out ranch situated on a private, tree-lined lot! Main level offers a large living room space and bright kitchen featuring SS appliances and an abundance of cabinet space. Beautiful flooring throughout and recently painted. The finished lower level provides a family room, full bath, office room,...

Sarah

Shorewest, Realtors

- 3 beds
- 2 baths
- Residential
- Residential, Single Family Residence
- Active
- 2000 sq ft

**Features** 

GarageYN: No AttachedGarageYN: No

FireplaceYN: No PoolPrivateYN: No

**Lot Features:** Cul-De-Sac, Wooded **Features:** At Least 1 Bathtub, Hi-Speed Internet