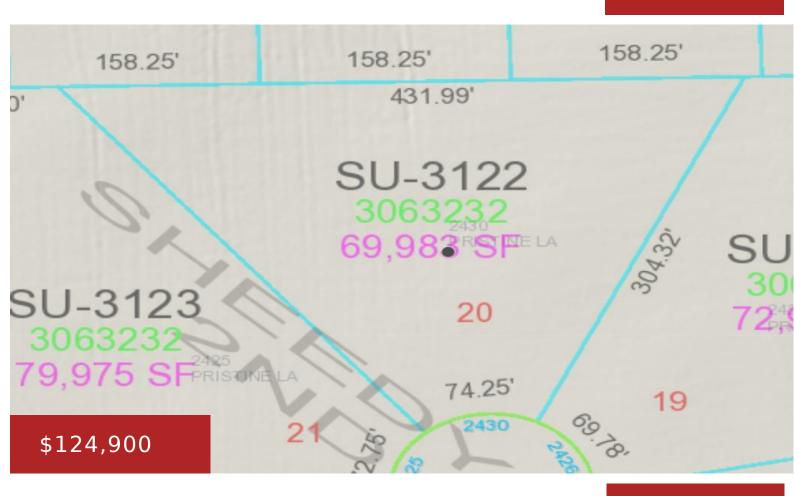

## **2430 PRISTINE LANE 20, SUAMICO, WI, 54313**

https://www.adashunjones.com

High Open lot, 1.58 Acres, on a culdesac, percs conventional. Enjoy rural living with the benefit of no through traffic. Popular Howard Suamico School District.