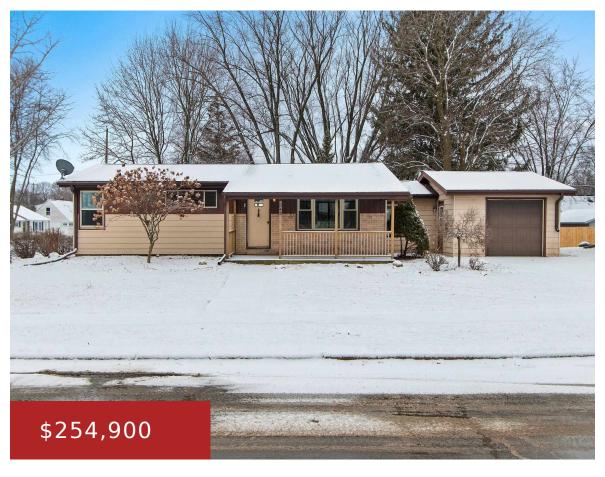

### **243 HORN STREET, BRILLION, WI, 54110-1507**

https://www.adashunjones.com

243 HORN Street, BRILLION, WI, 54110-1507

3 beds 2 baths

Residential

Residential

• Closed

• 1879 sq ft

Welcome to 243 Horn St, a beautifully remodeled home in the heart of Brillion with modern and cozy updates throughout! This 3-bedroom, 2-bathroom home features a functional layout, with all bedrooms on the main level. Enjoy the perks of brand-new appliances, quartz countertops, tons of cabinet and closet space, a new furnace, and several new...